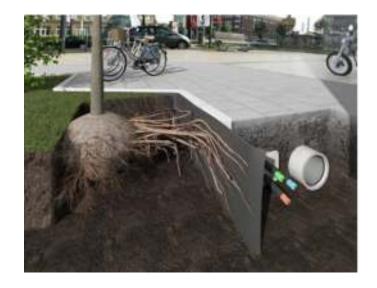

## **Greenfix Tree Root Barrier**

## **Description**

Greenfix Tree Root Barrier is a 1 or 2mm thick, heavy-duty root barrier which is suitable for any type of plant root and soil. The 2mm thick barrier is also suitable for aggressive rooting species such as bamboo. Alternative thicknesses of the Tree Root Barrier are available upon request.

Tree Root Barrier is 100% recyclable and re-usable and is made from HDPE which is a clean and environmentally friendly material which will not affect the soil unlike products made from PVC. Tree Root Barrier is a cost effective, high quality product which offers a long lifespan to provide the best results.